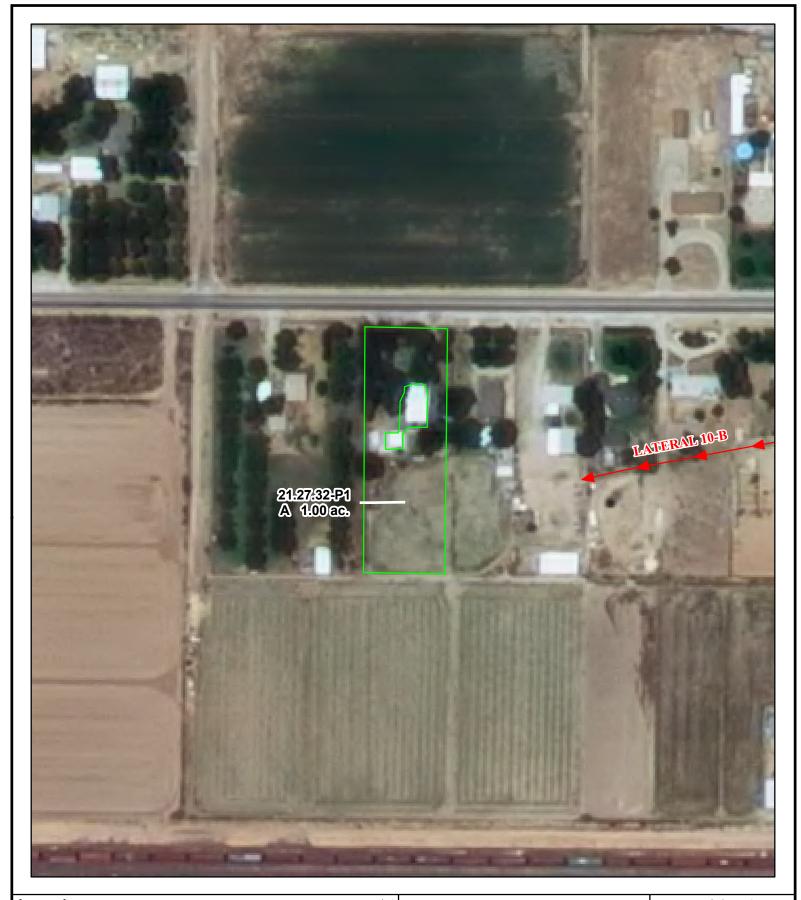

f. Location and Amount of Irrigated Acreage:

Section 32, Township 21S, Range 27E, N.M.P.M.

Pt. NE<sup>1</sup>/<sub>4</sub> 1.00 acres

Total: 1.00 acres

As shown on the attached revised Hydrographic Survey Map for Subfile No. 21.27.32-P1, and the CID Section Hydrographic Survey Map Sheet No. 45 (1999-2011), included in Part F of this Appendix, representing the Court record as of the date of the filing of this Decree.

### **Tract Boundaries**

Surface Water Only

Supplemental Groundwater

Reservoir / Pond No Right

2009 Digital Orthophotography Grid Interval = 1000

# **Pecos River Stream System Carlsbad Irrigation District**

Hydrographic Survey Township 21

D.D.

Daniel H. & Evarista H. Elizondo Subfile 21.27.32-P1